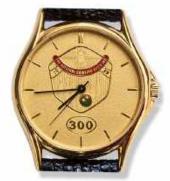

#### Men - Game

"300" Ruby Stone Sterling Silver Ring

"300" Gold Encased Medallion Watch

"299" Gold Encased Medallion Watch

#### Women - Game

"300" Ruby Stone Sterling Silver Ring

"300" Gold Encased Medallion Watch

"299" Gold Encased Medallion Watch