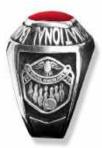

#### **Men - Series**

"800" Black Onyx Stone Sterling Silver Ring

"800" Gold Encased Medallion Watch

#### **Women - Series**

"800" Black Onyx Stone Sterling Silver Ring

"800" Gold Encased Medallion Watch