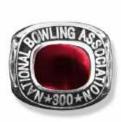

#### Men - Game

"300" Ruby Stone Sterling Silver Ring

"300" Gold Encased Medallion Watch

"299" Gold Encased Medallion Watch

#### Women - Game

"300" Ruby Stone Sterling Silver Ring

"300" Gold Encased Medallion Watch

"299" Gold Encased Medallion Watch