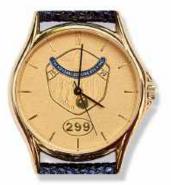

#### Men - Game

"300" Ruby Stone Sterling Silver Ring

"300" Gold Encased Medallion Watch

"299" Gold Encased Medallion Watch

#### Women - Game

"300" Ruby Stone Sterling Silver Ring

"300" Gold Encased Medallion Watch

"299" Gold Encased Medallion Watch